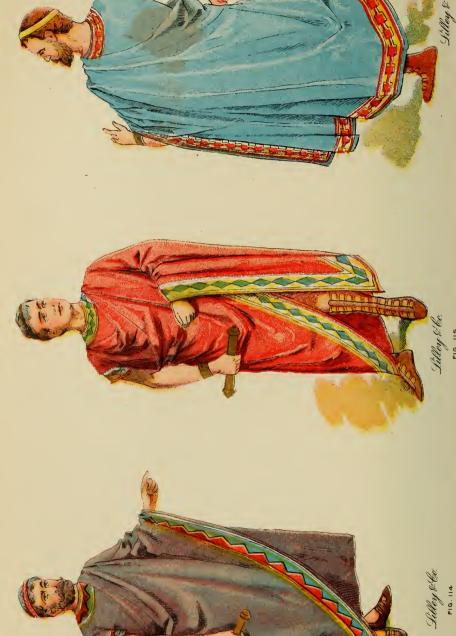

#### Robes for Attendants.

|       | First Rank—Color Blue.                                                                                                                                                                                                                      |
|-------|---------------------------------------------------------------------------------------------------------------------------------------------------------------------------------------------------------------------------------------------|
| 190   | Robes for Attendants, of cotton goods, cord and tassels; each \$ 1 28                                                                                                                                                                       |
| 191   | Robes for Attendants, of silesia, cord and tassels; each                                                                                                                                                                                    |
| 192   | Robes for Attendants, of silesia, trimmed with lace, cord and tassels; each                                                                                                                                                                 |
| 193   | Robes for Attendants, of cotton crepe, or sateen, lined throughout and trimmed, cord and tassels; each                                                                                                                                      |
| 193½  | Robes of cashmere, unlined, wide sash, flowing sleeves 3 78                                                                                                                                                                                 |
| 194   | Robes for Attendants, of cashmere, full silesia lined, border around bottom of cashmere of contrasting color edged with lace, large collar, worsted girdle and tassels; each                                                                |
| F     | or Attendant's Costumes, consisting of Armor Coat, Leggings, Helmet                                                                                                                                                                         |
|       | d and Belt, see another part of this catalogue.                                                                                                                                                                                             |
|       |                                                                                                                                                                                                                                             |
|       | Turbans for Attendants.                                                                                                                                                                                                                     |
|       | First Rank—Color Blue                                                                                                                                                                                                                       |
| 195   | Turbans for Attendants, of cotton goods correspond with Robes No. 190; each                                                                                                                                                                 |
| 196   | Turbans for Attendants, of silesia, correspond with Robes No. 191 and 192; each                                                                                                                                                             |
| 197   | Turbans for Attendants, of cotton crepe, or sateen, correspond with Robes No. 193; each                                                                                                                                                     |
| 198   | Turbans for Attendants, of cashmere, trimmed, correspond with Robes No. 194; each                                                                                                                                                           |
|       | Robes for Officers.                                                                                                                                                                                                                         |
| Chan  | he four principal officers of a Lodge—Chancellor Commander, Vice cellor, Prelate, and Master of the Work—are usually clothed in long                                                                                                        |
| Kopes | s with appropriate head-dresses.                                                                                                                                                                                                            |
|       | The Master-at-Arms should be clothed in an Armor Costume, consisting of Armor Coat, Armor Cloth Leggings, or Stockings and Sandals, Helmet, Sword, and Belt. For prices and description of these articles, see elsewhere in this Catalogue. |
|       | All of our Robes for Officers have patent fastenings, which are a great improvement over the old method of buttons and button-holes, for the reason that there are no buttons to come off or button-holes to wear out.                      |
|       | ordering less than a full set of Robes, always state for what officer                                                                                                                                                                       |
| they  | are desired.                                                                                                                                                                                                                                |
| 200   | Robe, of cotton goods, cord and tassels at waist \$ 1 25                                                                                                                                                                                    |
| 201   | Robe of silesia, cord and tassels at waist                                                                                                                                                                                                  |
| 202   | Robe, of silesia, trimmed with two rows of lace down front and around bottom of skirt, same lace on sleeves and collar; girdle and tassels at waist                                                                                         |
| 203   | Robe, of fine satteen, with yoke and falling collar, yoke lined, cord and tassels at waist                                                                                                                                                  |
| 204   | Robe, of fine satteen, lined throughout with silesia, flowing sleeves, trimmed down front with four rows of gilt gimp, single row of same gimp around edge of yoke, on sleeves and collar, cord and tassels at waist (see Plate 1, Fig. 50) |

Lilley & Co. F16.50

"We make these goods precisely as illustrated."